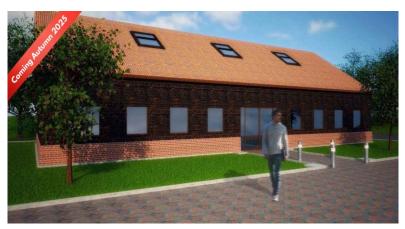

# NEW BUILD UNITS COMING AUTUMN 2025

### THREE 3,000 SQ FT UNITS IN DEVELOPMENT – REGISTER INTEREST TODAY!

- Popular business park location
- Allocated parking
- Various office sizes within units
- Disabled WC
- Great access routes

Three Rivers Business Park Felixstowe Road Nacton Heath Ipswich Suffolk IP10 0BF

Each new build will have two floors, with two smaller offices on the lower level, a large, open plan office on the upper floor, gendered and disabled toilets, and kitchenette. These offices are always finished to a high standard, as seen by the other offices within the Business Park.