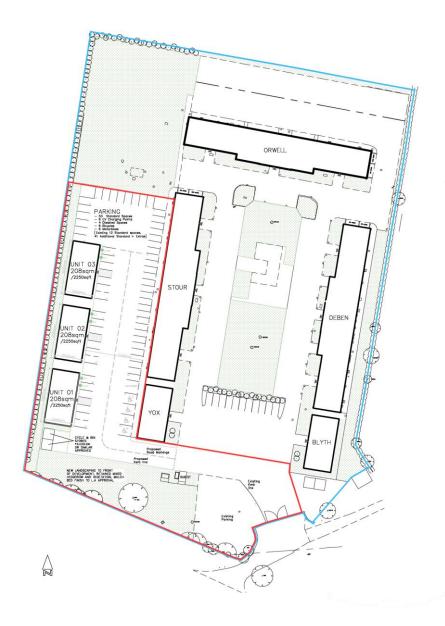

#### **Full Description:**

Just off the A14 is a wonderful collection of buildings, making up the Three Rivers Business Park. This development has been expanded over the past few years and we are pleased to offer three new units that a due to be finalised during Autumn 2025. The site itself is nestled within numerous fields, with its own entrance protected by stylish walls and a large gate which leads directly into the brick weave carpark.

#### Site plan: