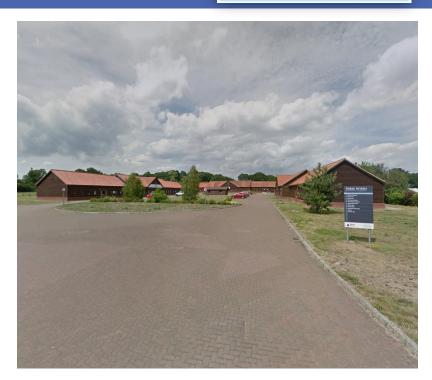

#### **Full Description:**

Just off the A14 is a wonderful collection of buildings, making up the Three Rivers Business Park. This development has been expanded over the past few years and we are pleased to offer three new units that a due to be finalised during Autumn 2025. The site itself is nestled within numerous fields, with its own entrance protected by stylish walls and a large gate which leads directly into the brick weave carpark.

#### Location:

The site is located just off the A14, following the A1156 as if going into lpswich and it situated on the right-hand side. It is set back off the road with walls and a gated entrance.