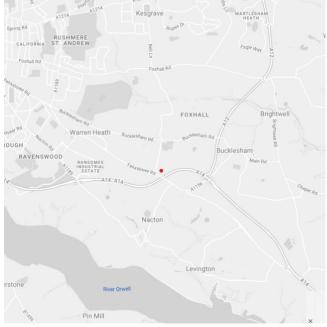

#### Location:

The site is located just off the A14, following the A1156 as if going into lpswich and it situated on the right-hand side. It is set back off the road with walls and a gated entrance.