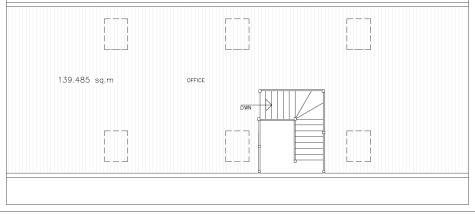

Each new build will have two floors, with two smaller offices on the lower level, a large, open plan office on the upper floor, gendered and disabled toilets, and kitchenette. These offices are always finished to a high standard, as seen by the other offices within the Business Park.

## Floor plan:

PROPOSED FIRST FLOOR PLAN - 1.100