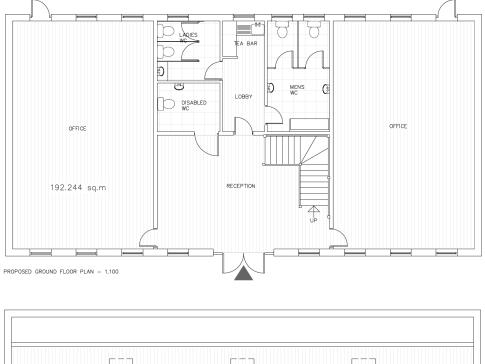

Each new build will have two floors, with two smaller offices on the lower level, a large, open plan office on the upper floor, gendered and disabled toilets, and kitchenette. These offices are always finished to a high standard, as seen by the other offices within the Business Park.

## Floor plan:

PROPOSED FIRST FLOOR PLAN - 1.100