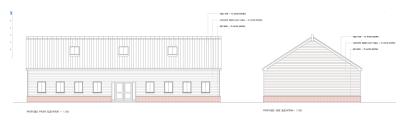

## **THREE RIVERS BUSINESS PARK**

PETER COLBY COMMERICALS LTD

# NEW BUILD UNITS COMING AUTUMN 2025

### THREE 3,000 SQ FT UNITS IN DEVELOPMENT – REGISTER INTEREST TODAY!

- Popular business park location
- Allocated parking
- Various office sizes within units
- Disabled WC
- Great access routes

Three Rivers Business Park Felixstowe Road Nacton Heath Ipswich Suffolk IP10 0BF









Website: www.pccproperty.co.uk Email: gemmakovacs@pcclg.co.uk

#### Tel: 01603 253855



#### **Full Description:**

Just off the A14 is a wonderful collection of buildings, making up the Three Rivers Business Park. This development has been expanded over the past few years and we are pleased to offer three new units that a due to be finalised during Autumn 2025. The site itself is nestled within numerous fields, with its own entrance protected by stylish walls and a large gate which leads directly into the brick weave carpark.

Each new build will have two floors, with two smaller offices on the lower level, a large, open plan office on the upper floor, gendered and disabled toilets, and kitchenette. These offices are always finished to a high standard, as seen by the other offices wi