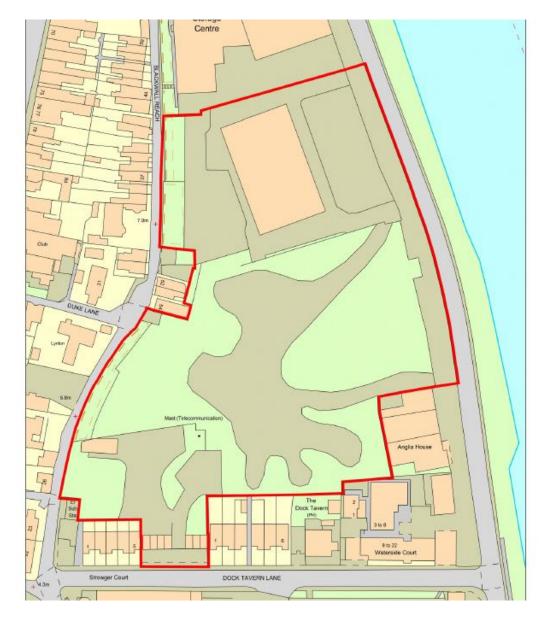

Riverside Road and the other on Dock Tavern Lane. The eastern side of the plot runs along the River Yare, meaning it is in a prime location for both business and residential interests. The development of the site has been proposed in the new local plan (Policy URB9) to offer a minimum of 100 dwellings with a mixed use employment area to the north of the site.

This is a unique opportunity, so please contact us to register your interest and for any potential purchases.

#### **EPCs:**

Please contact Peter Colby Commercials for further details.

#### Location:

The property is located opposite the Gorleston docks, with the eastern side running along with River Yare. It is accessible from the A47 via Lowestoft Road leading on to Riverside Road or on to Dock Tavern Lane.





### Site Plan:



#### SUBJECT TO CONTRACT

You should be aware that the Code of Practice on Commercial Leases in England and Wales strongly recommends you seek professional a dvice from a qualified surveyor, solicitor or licensed conveyancer before agreeing or signing a business tenancy agreement. The Code is available through professional institutions or through the website www.commercialleasecode.co.uk

#### IMPORTANT NOTICE

Peter Colby Commercials Ltd for themselves and for the Vendors or Lessors of this property, whose agents they are, give notice that: a) The particulars are set out as a general outline only for the guidance of intending purchasers or tenants and do not constitute, nor

#### constitute a part of, an offer or a contract.

b) All descriptions, dimensions, reference to condition and n