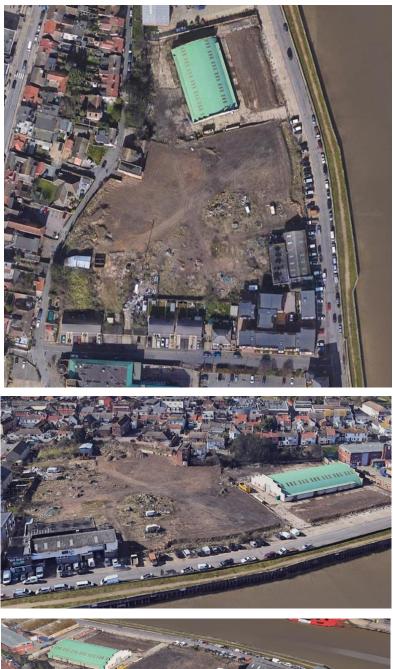

#### **Full Description:**

We are pleased to offer this large area of land for sale on Riverside Road, which is minutes from the town center and allows access directly to the A47. The site itself has two access points, one on Riverside Road and the other on Dock Tavern Lane. The eastern side of the plot runs along the River Yare, meaning it is in a prime location for both business and residential interests. The development of the site has been proposed in the new local plan (Policy URB9) to offer a minimum of 100 dwellings with a mixed use employment area to the north of the site.

#### Location:

The property is located opposite the Gorleston docks, with the eastern side running along with River Yare. It is accessible from the A47 via Lowestoft Road leading on to Riverside Road or on to Dock Tavern Lane.