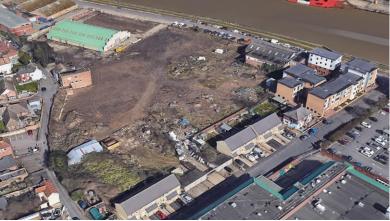

#### **Full Description:**

We are pleased to offer this large area of land for sale on Riverside Road, which is minutes from the town center and allows access directly to the A47. The site itself has two access points, one on Riverside Road and the other on Dock Tavern Lane. The eastern side of the plot runs along the River Yare, meaning it is in a prime location for both business and residential interests. The development of the site has been proposed in the new local plan (Policy URB9) to offer a minimum of 100 dwellings with a mixed use employment area to the north of the site.

#### Location:

The property is located opposite the Gorleston docks, with the eastern side running along with River Yare. It is accessible from the A47 via Lowestoft Road leading on to Riverside Road or on to Dock Tavern Lane.