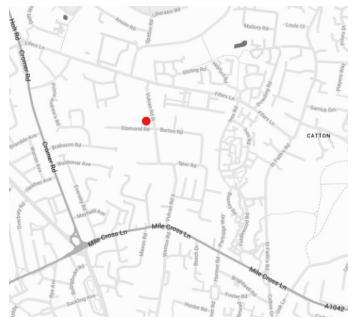

Diamond House Vulcan Road North Norwich Norfolk NR6 6AQ

Website: www.pccproperty.co.uk Email: gemmakovacs@pcclg.co.uk Tel: 01603 253855

#### Location:

Diamond House can be found on Vulcan Road, which is accessible from either Mile Cross Lane A1042 or Cromer Road A140. There is a bus stop opposite the site which transports directly to the City Centre. Diamond House is also 4 miles from Norwich Train Station and 1 mile from Norwich Airport.