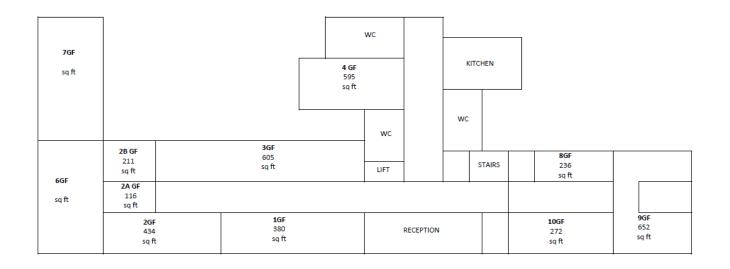

#### Ground Floor

#### AVAILABLE OFFICES:

Office 1GF with 380sq ft space @ £760 PCM plus VAT Office 6B with 337sq ft space @ £674 PCM plus VAT Office 7 with 485sq ft space @ £970 PCM plus VAT Office 8 with 262sq ft space @ £524 PCM plus VAT Office 10 with 213sq ft space @ £426 PCM plus VAT Office 11 with 327sq ft space @ £654 PCM plus VAT Office 13 with 127sq ft space @ £254 PCM plus VAT Office 15 with134sq ft space @ £268 PCM plus VAT Office 16 with 236sq ft space @ £472 PCM plus VAT