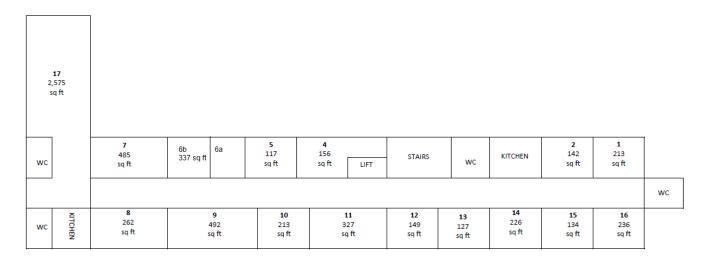

#### First Floor

#### AVAILABLE OFFICES:

Office 1GF with 380sq ft space @ £760 PCM plus VAT Office 6B with 337sq ft space @ £674 PCM plus VAT Office 7 with 485sq ft space @ £970 PCM plus VAT Office 8 with 262sq ft space @ £524 PCM plus VAT Office 10 with 213sq ft space @ £426 PCM plus VAT Office 11 with 327sq ft space @ £654 PCM plus VAT Office 13 with 127sq ft space @ £254 PCM plus VAT Office 15 with134sq ft space @ £268 PCM plus VAT Office 16 with 236sq ft space @ £472 PCM plus VAT