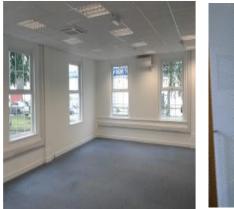

#### Full Description:

Diamond House forms part of the Diamond Road Complex and has been recently refurbished to an exceptionally high standard, with warm and cool air-conditioning and new windows as a key features of the office. Diamond House offers car parking facilities, disabled facilities and is located within easy reach of main roads and Norwich Airport. Our competitive monthly rent includes utilities, rates and ample on-site car parking, and there is 24/7 access via a secure entry system. These offices are the perfect space for both small businesses just starting out or established companies looking for a base in the Norwich area.

#### AVAILABLE OFFICES:

Office 1GF with 380sq ft space @ £760 PCM plus VAT Office 6B with 337sq ft space @ £674 PCM plus VAT Office 7 with 485sq ft space @ £970 PCM plus VAT Office 8 with 262sq ft space @ £524 PCM plus VAT Office 10 with 213sq ft space @ £426 PCM plus VAT Office 11 with 327sq ft space @ £654 PCM plus VAT Office 13 with 127sq ft space @ £254 PCM plus VAT Office 15 with134sq ft space @ £268 PCM plus VAT Office 16 with 236sq ft space @ £472 PCM plus VAT