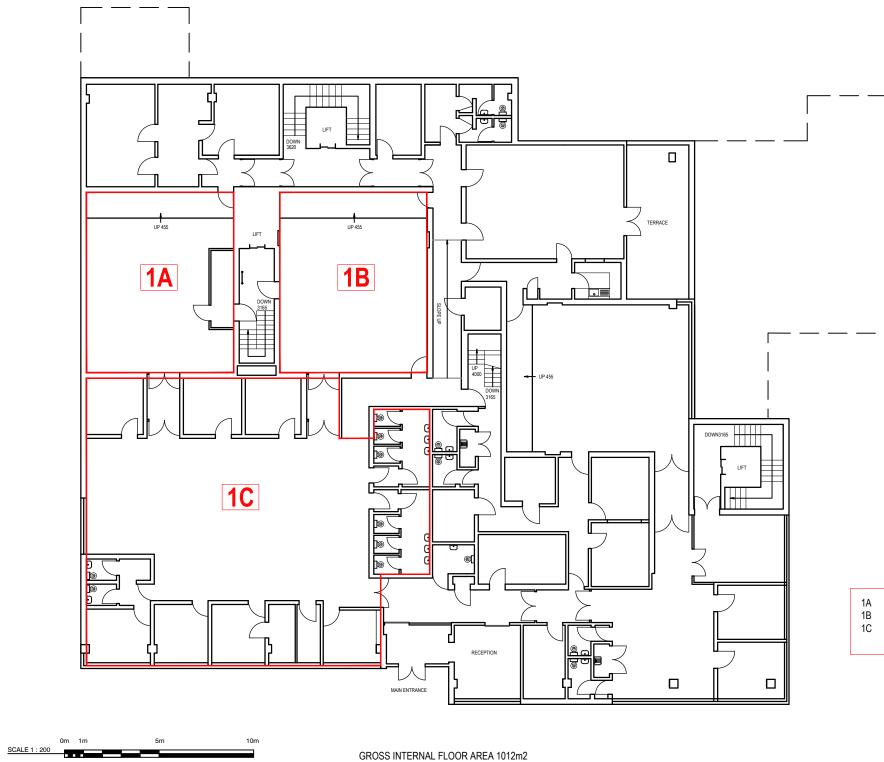

TERRACE 23m2

PROJECT NAME

Magistrates Court - Lowestoft

DRAWING NAME

Second Floor Plan - 1A, 1B, 1C Demise Plan

74.2sqm 74.2sqm 252.9sqm

| REV DESCRIPTION              |  |              |         | DATE |     |
|------------------------------|--|--------------|---------|------|-----|
| Purpose of Issue INFORMATION |  |              |         |      |     |
| Drawn                        |  |              | Checked | -    |     |
| Date 25.06.23                |  |              |         |      |     |
| Scale 1:200                  |  | )            | @A3     |      |     |
| Project Number               |  | Sheet Number |         |      | Rev |
| 4040                         |  | DR-03-001    |         |      | -   |