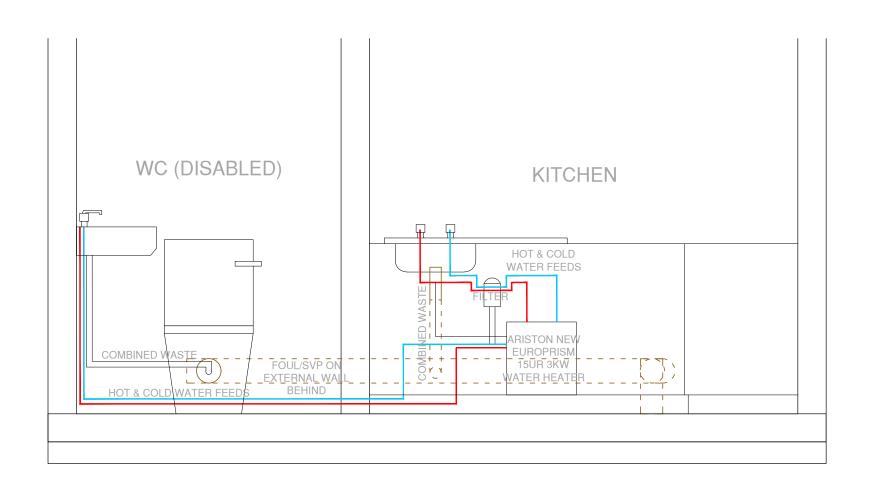

Ground Floor Plan/Layout 1:50



Kitchen/WC Section - Services Schematic 1:20



## PROJECT:

Kirkley Business Park - Island Site - Lowestoft NR33  $\ensuremath{\mathsf{OPX}}$ 

DRAWING NAME:

Services Schematic & Cabin Layout NOTES:

Orientated to fit sheet size, 1:1000@A3

© Copyright Once Printed and distributed this document is assumed uncontrolled.

© All rights reserved. No part of this drawing may be reproduced or transmitted in any form by any means without the written permission of the copyright holder.

| Purpose of Issue |          |              |  | REVIEW  |     |  |
|------------------|----------|--------------|--|---------|-----|--|
| Drawn            | -        |              |  | Checked | -   |  |
| Date             | 09.05.24 |              |  |         |     |  |
| Scale            | 1:1000   |