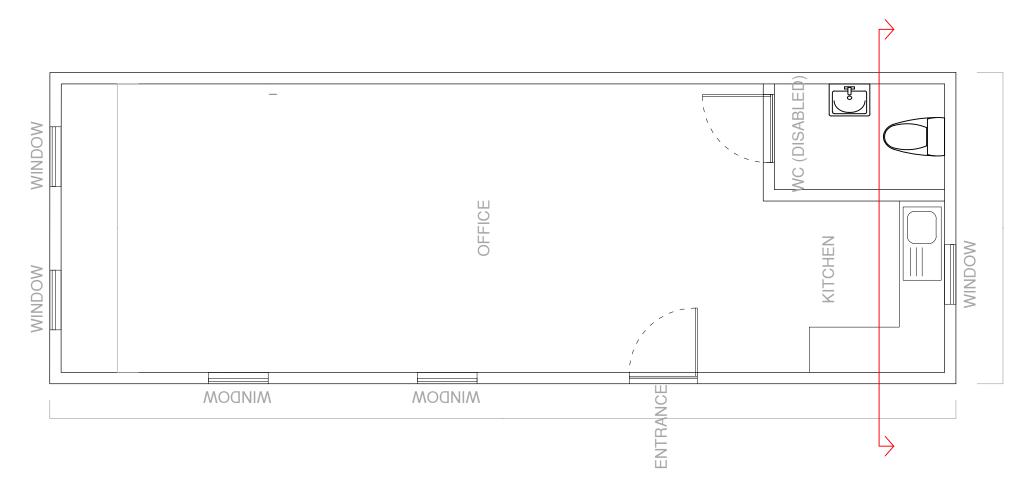

Ground Floor Plan/Layout 1:50



Kitchen/WC Section - Services Schematic 1:20



## PROJECT:

Kirkley Business Park - Island Site - Lowestoft NR33  $\ensuremath{\mathsf{OPX}}$ 

DRAWING NAME:

Services Schematic & Cabin Layout NOTES:

Orientated to fit sheet size, 1:1000@A3

© Copyright Once Printed and distributed this document is assumed uncontrolled.

© All rights reserved. No part of this drawing may be reproduced or transmitted in any form by any means without the written permission of the copyright holder.

| Purpose of Issue |          |              |  | REVIEW  |     |  |
|------------------|----------|--------------|--|---------|-----|--|
| Drawn            | -        |              |  | Checked | -   |  |
| Date             | 09.05.24 |              |  |         |     |  |
| S