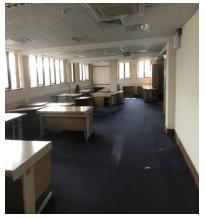

#### **Full Description:**

Peter Colby Commercials has recently acquired the Old Magistrates Court building located in Lowestoft, and as such have renamed the building as Old Court Buildings. Prices for monthly rent include utilities and rates, but we can also offer non-serviced offices at a lower rate if you desired, via a sub meter.

The Old Court Buildings are located on Old Nelson Street with the rear of the property and the off-road parking situated on Whapload Road. The property itself was built in the 1980's and is of brick construction with the offices spread over three floors; allowing flexibility for potential tenants. We can offer space from 100sq ft up to the whole building 16,996sq ft.