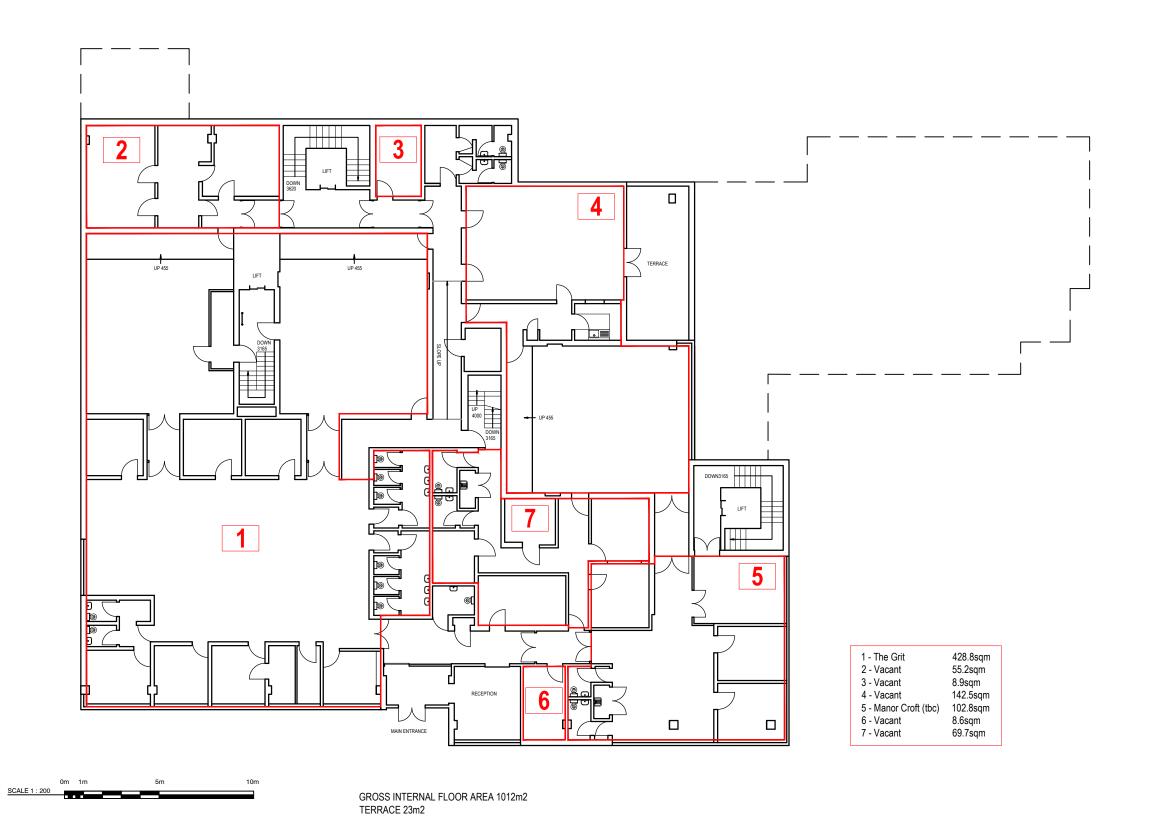

The Old Court Buildings are located on Old Nelson Street with the rear of the property and the off-road parking situated on Whapload Road. The property itself was built in the 1980's and is of brick construction with the offices spread over three floors; allowing flexibility for potential tenants. We can offer space from 100sq ft up to the whole building 16,996sq ft.

#### **EPCs**:

There are different EPCs for the different suites. Please contact Peter Colby

Commercials for further information.