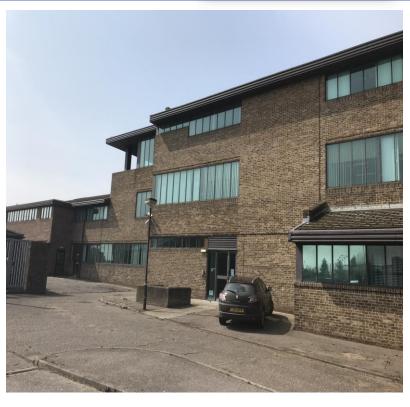

The Old Court Buildings are located on Old Nelson Street with the rear of the property and the off-road parking situated on Whapload Road. The property itself was built in the 1980's and is of brick construction with the offices spread over three floors; allowing flexibility for potential tenants. We can offer space from 100sq ft up to the whole building 16,996sq ft.

#### Location:

The property is located just off the A47 in Lowestoft, coming off Gordon Road Roundabout onto Whapload Road. It is situated within a mile of Lowestoft Train Station and within half a mile of bus stops on the A47 itself, as well as being within half a mile of the beach and Ness Point.