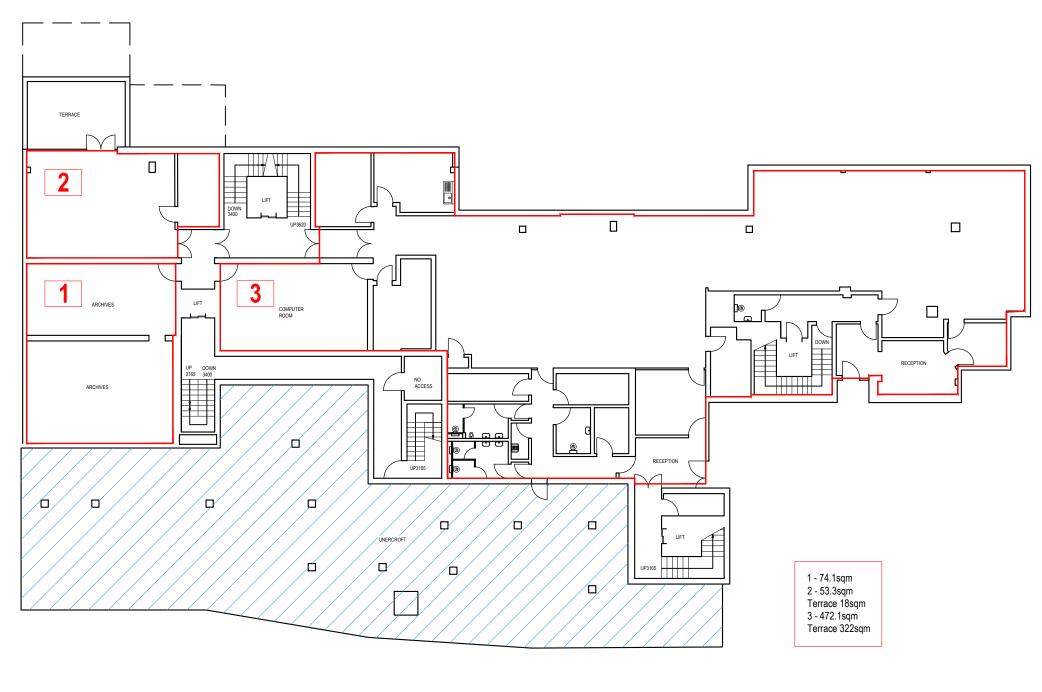

The Old Court Buildings are located on Old Nelson Street with the rear of the property and the off-road parking situated on Whapload Road. The property itself was built in the 1980's and is of brick construction with the offices spread over three floors; allowing flexibility for potential tenants. We can offer space from 100sq ft up to the whole building 16,996sq ft.

#### **EPCs**:

There are different EPCs for the different suites. Please contact Peter Colby

Commercials for further information.