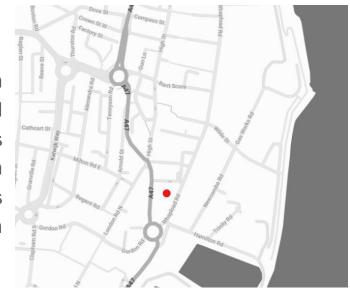

The Old Court Buildings are located on Old Nelson Street with the rear of the property and the off-road parking situated on Whapload Road. The property itself was built in the 1980's and is of brick construction with the offices spread over three floors; allowing flexibility for potential tenants. We can offer space from 100sq ft up to the whole building 16,996sq ft.

#### Location:

The property is located just off the A47 in Lowestoft, coming off Gordon Road Roundabout onto Whapload Road. It is situated within a mile of Lowestoft Train Station and within half a mile of bus stops on the A47 itself, as well as being within half a mile of the beach and Ness Point.