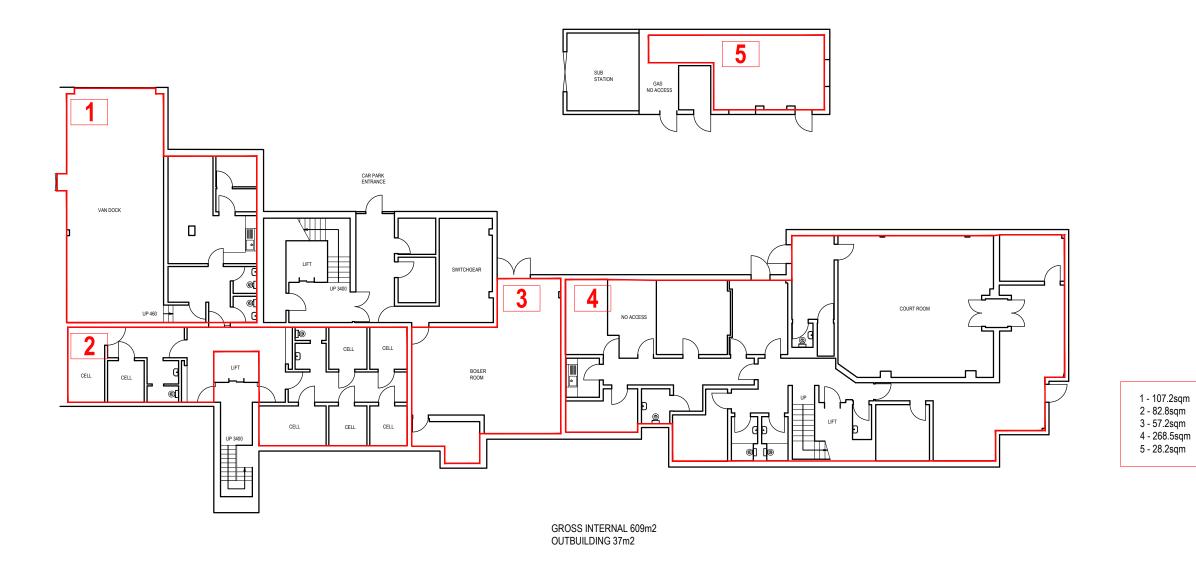

The Old Court Buildings are located on Old Nelson Street with the rear of the property and the off-road parking situated on Whapload Road. The property itself was built in the 1980's and is of brick construction with the offices spread over three floors; allowing flexibility for potential tenants. We can offer space from 100sq ft up to the whole building 16,996sq ft.