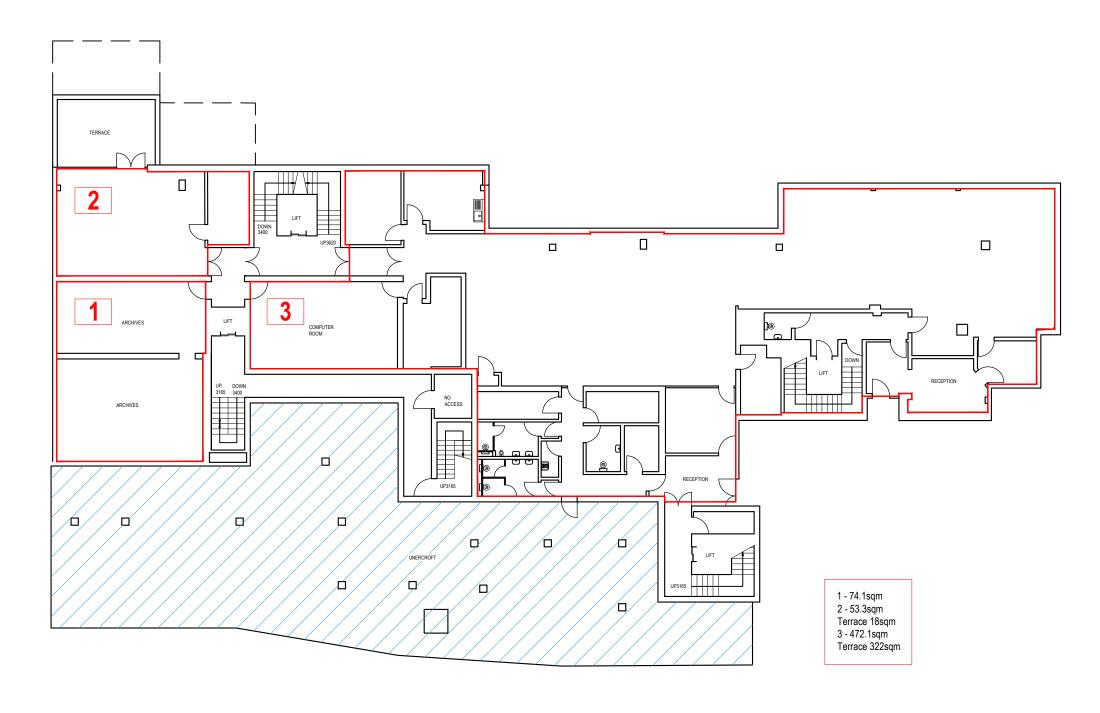

GROSS INTERNAL 718m2 FIRST FLOOR

PROJECT NAME

Magistrates Court - Lowestoft

DRAWING NAME

First Floor Plan - Demise

NOTES:

Orientated to fit sheet size, 1:200@A3

© Copyright Once Printed and distributed this document is assumed uncontrolled. © All rights reserved. No part of this drawing may be reproduced or transmitted in any form by any means without the written permission of the copyright holder.