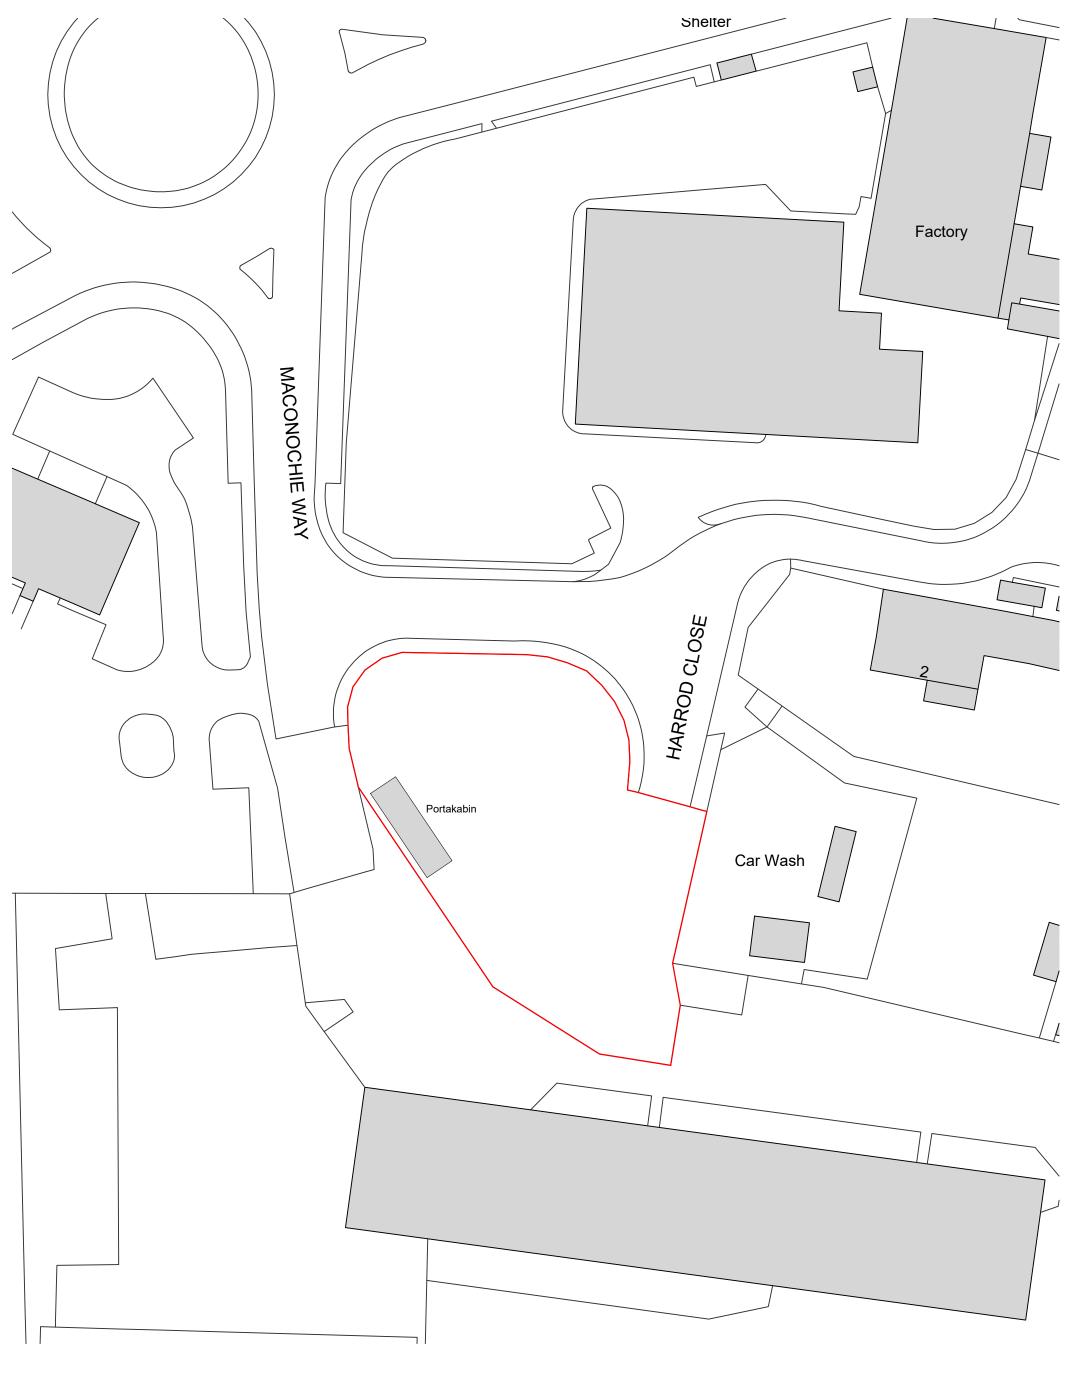

## PROJECT:

Kirkley Business Park - Island Site - Lowestoft NR33  $\ensuremath{\mathsf{OPX}}$ 

DRAWING NAME:

Lease Plan

NOTES: Orientated to fit sheet size, 1:1000@A3

© Copyright Once Printed and distributed this document is assumed uncontrolled.