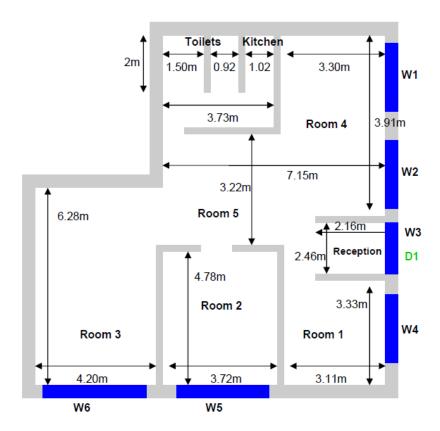

# MULTIPLE OFFICE SUITE WITH 1030SQ FT OF SPACE, INCLUDING FOYER AREA

- Secure door and gate system
- 24-hour access
- Car parking
- Easy access to A47
- Three office spaces
- Kitchen and WC facilities including disabled

## **Full Description:**

This building can be found on Whapload road, with secured gates leading to three allocated, offsite parking spaces. The building has a number of rooms, with three private offices included. WC facilities including disabled access plus separate kitchen and kitchenette areas, with the kitchen having large work surfaces if required.

### Floorplan