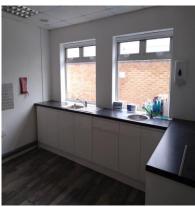

# MULTIPLE OFFICE SUITE WITH 1030SQ FT OF SPACE, INCLUDING FOYER AREA

- Secure door and gate system
- 24-hour access
- Car parking
- Easy access to A47
- Three office spaces
- Kitchen and WC facilities including disabled

## **Full Description:**

This building can be found on Whapload road, with secured gates leading to three allocated, offsite parking spaces. The building has a number of rooms, with three private offices included. WC facilities including disabled access plus separate kitchen and kitchenette areas, with the kitchen having large work surfaces if required.