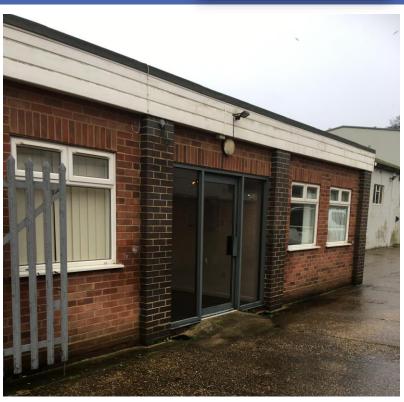

# MULTIPLE OFFICE SUITE WITH 1030SQ FT OF SPACE, INCLUDING FOYER AREA

- Secure door and gate system
- 24-hour access
- Car parking
- Easy access to A47
- Three office spaces
- Kitchen and WC facilities including disabled

## **Full Description:**

This building can be found on Whapload road, with secured gates leading to three allocated, offsite parking spaces. The building has a number of rooms, with three private offices included. WC facilities including disabled access plus separate kitchen and kitchenette areas, with the kitchen having large work surfaces if required.

#### Location:

The property is located just off the A47 in Lowestoft, coming off Gordon Road Roundabout onto Whapload Road. It is situated within a mile of Lowestoft Train Station and within half a mile of bus stops on the A47 itself, as well as being within half a mile of the beach and Ness Point.