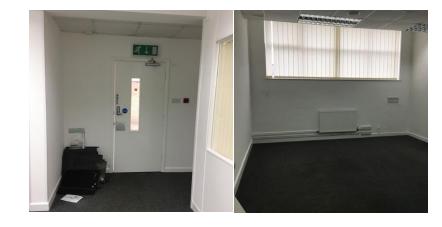

# MULTIPLE OFFICE SUITE WITH 1030SQ FT OF SPACE, INCLUDING FOYER AREA

- Secure door and gate system
- 24-hour access
- Car parking
- Easy access to A47
- Three office spaces
- Kitchen and WC facilities including disabled

## **Full Description:**

This building can be found on Whapload road, with secured gates leading to three allocated, offsite parking spaces. The building has a number of rooms, with three private offices included. WC facilities including disabled access plus separate kitchen and kitchenette areas, with the kitchen having large work surfaces if required.