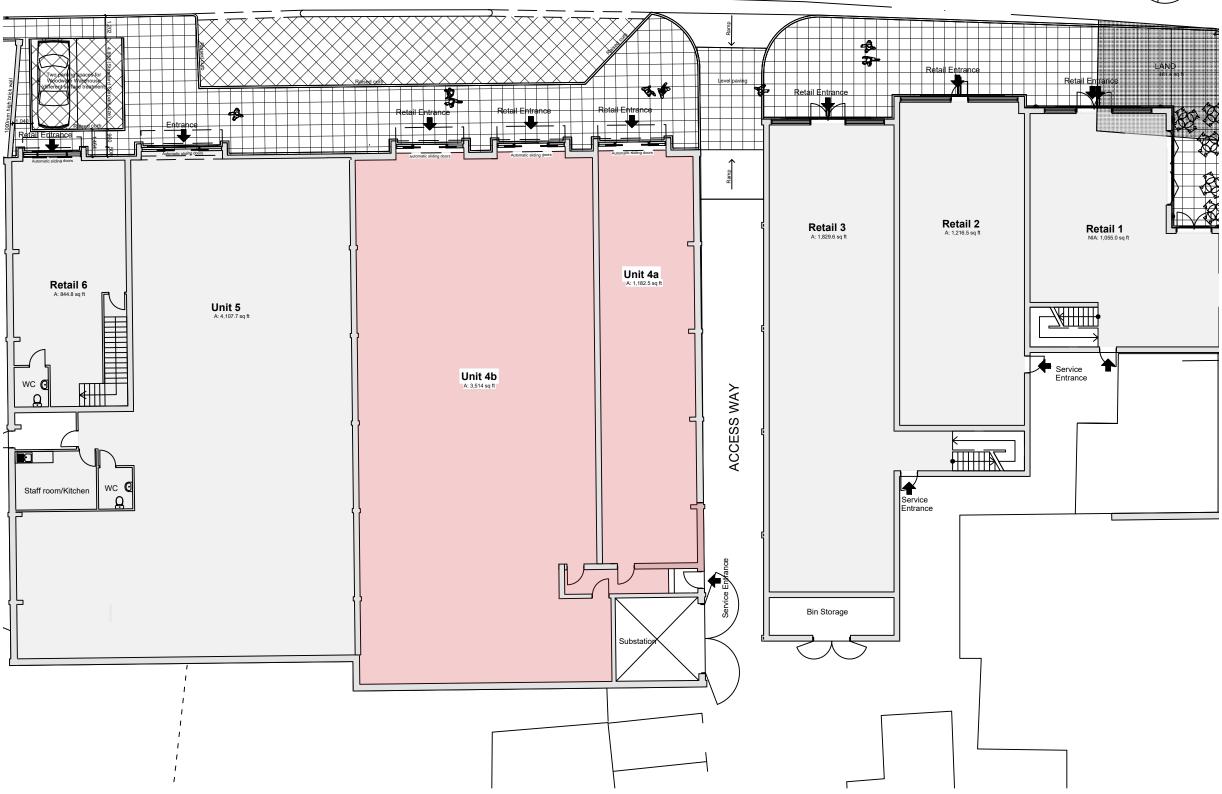

## PROJECT NAME

Unit 4B Taylor Square, Beccles

## DRAWING NAME

Ground Floor Plan - Demise

| REV | DESCRIPTION | DATE |
|-----|-------------|------|

| Purpose of Issue INFORMATION |              |           |     |   |  |  |
|------------------------------|--------------|-----------|-----|---|--|--|
| Drawn                        | Checked      | -         |     |   |  |  |
| Date 20.1                    | 0.23         |           |     |   |  |  |
| Scale 1:20                   | 0            | @A3       |     |   |  |  |
| Project Number               | Sheet Number |           | Rev |   |  |  |
| 4075                         |              | DR-03-001 |     | - |  |  |